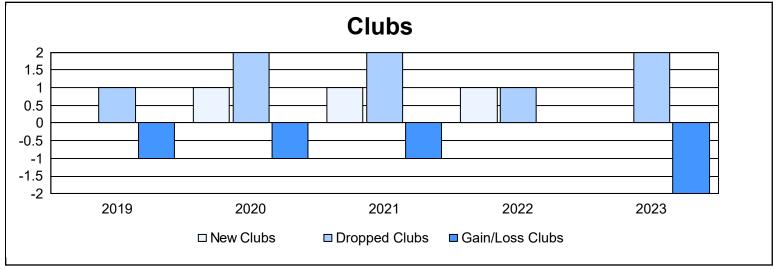

District 20 Y

As of June 2023 Cumulative

| Year      | New<br>Clubs | Dropped<br>Clubs | Gain/<br>Loss<br>Clubs | New<br>Members | Charter<br>Members | Reinstate<br>Members | Transfer<br>Members | Total<br>Member<br>Added | Total<br>Members<br>Dropped | Gain/<br>Loss<br>Members |
|-----------|--------------|------------------|------------------------|----------------|--------------------|----------------------|---------------------|--------------------------|-----------------------------|--------------------------|
| 2018-2019 | 0            | 1                | -1                     | 78             | 0                  | 10                   | 7                   | 95                       | 175                         | -80                      |
| 2019-2020 | 1            | 2                | -1                     | 66             | 24                 | 2                    | 13                  | 105                      | 181                         | -76                      |
| 2020-2021 | 1            | 2                | -1                     | 51             | 29                 | 2                    | 1                   | 83                       | 97                          | -14                      |
| 2021-2022 | 1            | 1                | 0                      | 114            | 37                 | 3                    | 3                   | 157                      | 147                         | 10                       |
| 2022-2023 | 0            | 2                | -2                     | 135            | 0                  | 5                    | 6                   | 146                      | 133                         | 13                       |
| Average   | 1            | 2                | -1                     | 89             | 18                 | 4                    | 6                   | 117                      | 147                         | -29                      |