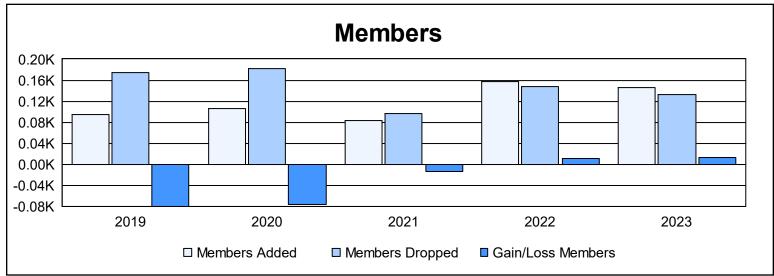

District 20 Y

As of June 2023 Cumulative

| Year      | New<br>Clubs | Dropped<br>Clubs | Gain/<br>Loss<br>Clubs | New<br>Members | Charter<br>Members | Reinstate<br>Members | Transfer<br>Members | Total<br>Member<br>Added | Total<br>Members<br>Dropped | Gain/<br>Loss<br>Members |
|-----------|--------------|------------------|------------------------|----------------|--------------------|----------------------|---------------------|--------------------------|-----------------------------|--------------------------|
| 2018-2019 | 0            | 1                | -1                     | 78             | 0                  | 10                   | 7                   | 95                       | 175                         | -80                      |
| 2019-2020 | 1            | 2                | -1                     | 66             | 24                 | 2                    | 13                  | 105                      | 181                         | -76                      |
| 2020-2021 | 1            | 2                | -1                     | 51             | 29                 | 2                    | 1                   | 83                       | 97                          | -14                      |
| 2021-2022 | 1            | 1                | 0                      | 114            | 37                 | 3                    | 3                   | 157                      | 147                         | 10                       |
| 2022-2023 | 0            | 2                | -2                     | 135            | 0                  | 5                    | 6                   | 146                      | 133                         | 13                       |
| Average   | 1            | 2                | -1                     | 89             | 18                 | 4                    | 6                   | 117                      | 147                         | -29                      |